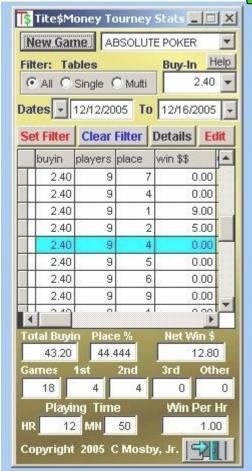

### **Call Manager For On-Line Tech Support**

For slow typists who want to chat in a fast game...

<u>Speech-To-Text</u> Poker Chat Dictation

**Tite-Money Stats** 

Tracks Win — Loss for up to 7 tables at a time.

HoldemTourney Win-Per-Hr Stats