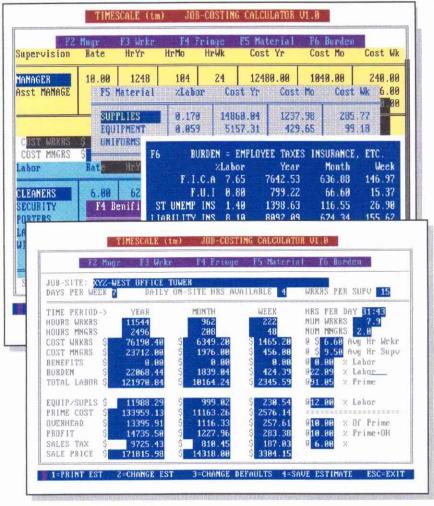

## 7imeScale TM

### Job-Costing Calculator

## The Ultimate Power Tool

TimeScale™ is the ideal power tool for:

- \* Calculating Job-Cost
- \* Planning Estimates
- \* Running What-If Scenarios
- \* Filling In Bidding Forms
- \* And Finding the Right Price for the Job!!!!!!!!!!
- \* TIMESCALE™ PRICE: \$10.00 until satisfied! When you're satisfied enough to want the up-grades you pay the low \$79.00 upgrade price.