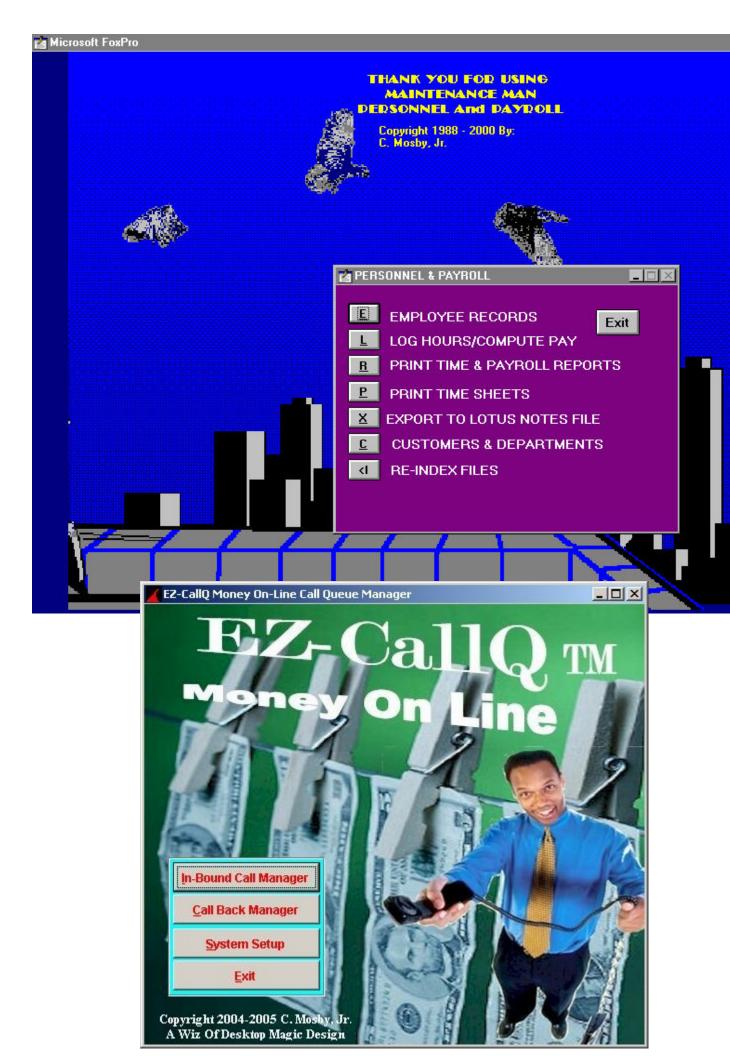

#### OTHER SOFTWARE FROM DESKTOP MAGIC: TimeChief™ Personnel & Payroll Software

TimeChief™ manages personnel information, computes hours, taxes, net pay and produces payroll reports.

#### TimeChief™ INPUT MODULES:

- \* TalkN TouchTones Interface
- \* Electronic Time Clock Interface
- \* Scanner Interface

#### TimeChief™ OUTPUT MODULES:

- \* Payroll Check Writing & Check Register Reports
- \* ADP Payroll Service, Direct Data Input Interface

DEMO TalkN TouchTones! CALL 201-923-0070