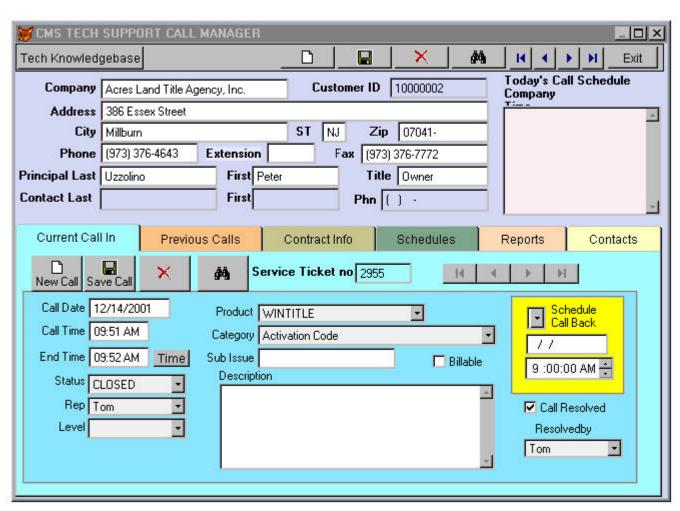

### **Call Manager For On-Line Tech Support**

For slow typists who want to chat in a fast game...

<u>Speech-To-Text</u> Poker Chat Dictation

**Tite-Money Stats** 

Tracks Win — Loss for up to 7 tables at a time.