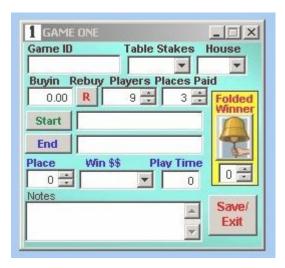

### **Call Manager For On-Line Tech Support**

For slow typists who want to chat in a fast game...

<u>Speech-To-Text</u> Poker Chat Dictation

**Tite-Money Stats** 

Tracks Win — Loss for up to 7 tables at a time.

HoldemTourney Win-Per-Hr Stats