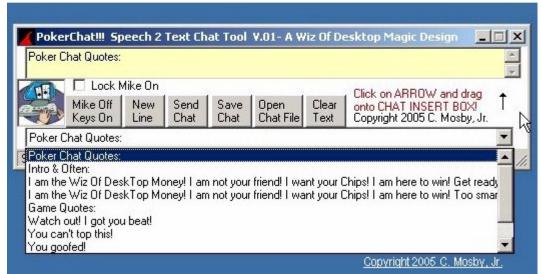

### **Call Manager For On-Line Tech Support**

For slow typists who want to chat in a fast game...

<u>Speech-To-Text</u> Poker Chat Dictation

**Tite-Money Stats** 

Tracks Win — Loss for up to 7 tables at a time.